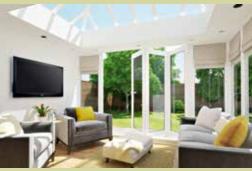

## **Bi-fold Doors**

Bi-fold doors are typically a set of 2 or more standard size glass doors that open in a concertina style and neatly fold flat when open. Unlike a sliding patio door that remains only half open, bi-fold doors fully open to seamlessly connect your living space with your terrace, patio or garden.

Our sleek aluminium framed bi-fold doors come in a range of contemporary colours and are designed to complement your home. Super energy efficient, they will keep the heat in and reduce outside noise levels whilst still leaving a stunning impression.

# Enjoy an effortless style

Add the WOW factor to your home and seamlessly merge your garden and living space with the slim aluminium frames and maximum glass of our bi-fold doors. Each door leaf folds smoothly onto each other and is held firmly in place with magnetic pads to allow in maximum light and uninterrupted views.