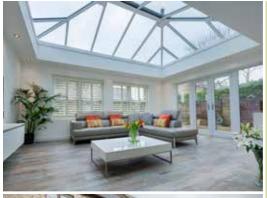

# Lantern Roofs & Skylights

With a lantern roof you can flood your living space with light and empower yourself to have a more controllable, usable space all year round, whatever the weather. We normally supply lantern roofs for customers that have existing flat roof areas or where they are having extensions built.

## Add height, light and volume to any living space

With this elegant home extension you can add value to your home and better still, have a room full of natural light even when the skies are grey.

The perfect choice for a wide range of refurbishment, extension or new-build projects.

## Create space and add natural light

A skylight brings more natural light and height to a room - an ideal way to breathe new life into existing flat roofs.

We complete works under the scope of Building Regulations on your behalf.