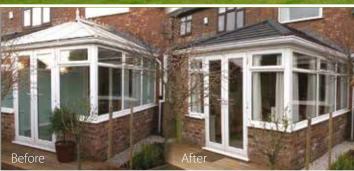

## Tiled Roofs Conservatories

The beauty of a tiled roof conservatory is that it works just as if it was part of your home.

You won't experience those extreme seasonal changes in temperature, glare from the sun or noise from the rain. Just comfort, space and light - all year round. It's also the ideal way to transform tired, old conservatory roofs.

Tiled roofs are the latest conservatory innovation where the solid roof is fully insulated to help regulate the temperature. Tiled roof dimensions are completely bespoke to match all size and design aspects of your conservatory, while also tying in with your home's current roofline.