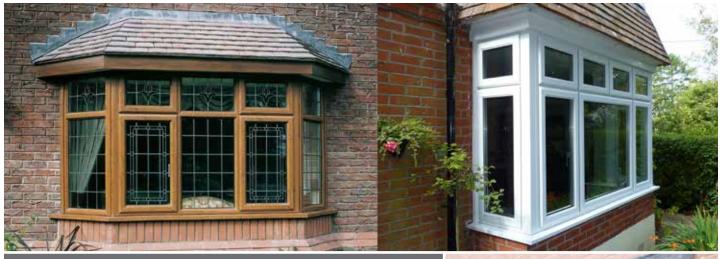

## Bay & Bow Windows

Add character and let more natural light into your home

Whether your home features a traditional bay or a more modern bow-style window, we can offer you a high-performance, draught-free and secure solution. Bay and bow windows open your room up to the outdoors, creating a feeling of space to maximise your glazing area and flood your home with natural light.