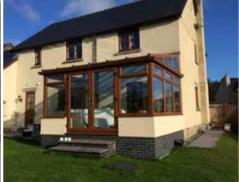

## Victorian Conservatories

## Elegant and traditional style

Victorian conservatories offer a traditional look; they tend to have three or five facets to the front elevation, and ornate detailing along the ridge of the apex roof.

Elegant and traditional, our Victorian inspired conservatories add a classical touch with a timeless style that will wow your friends, family and neighbours. With a unique curved front, this design is the gift your home deserves.