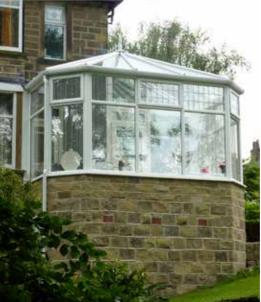

## Victorian Conservatories

## Elegant and traditional style

Victorian conservatories offer a traditional look; they tend to have three or five facets to the front elevation, and ornate detailing along the ridge of the apex roof.

Elegant and traditional, our Victorian inspired conservatories add a classical touch with a timeless style that will wow your friends, family and neighbours. With a unique curved front, this design is the gift your home deserves.