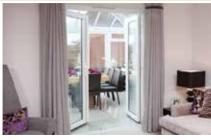

## **Bi-fold Doors**

Bi-fold doors are typically a set of 2 or more standard size glass doors that open in a concertina style and neatly fold flat when open. Unlike a sliding patio door that remains only half open, bi-fold doors fully open to seamlessly connect your living space with your terrace, patio or garden.

# Enjoy an effortless style

Add the WOW factor to your home and seamlessly merge your garden and living space with the slim aluminium frames and maximum glass of our bi-fold doors. Each door leaf folds smoothly onto each other and is held firmly in place with magnetic pads to allow in maximum light and uninterrupted views.