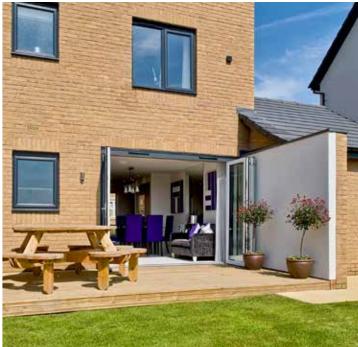

## **Bi-fold Doors**

Bi-fold doors are typically a set of 2 or more standard size glass doors that open in a concertina style and neatly fold flat when open. Unlike a sliding patio door that remains only half open, bi-fold doors fully open to seamlessly connect your living space with your terrace, patio or garden.

Our sleek aluminium framed bi-fold doors come in a range of contemporary colours and are designed to complement your home. Super energy efficient, they will keep the heat in and reduce outside noise levels whilst still leaving a stunning impression.

# Enjoy an effortless style

Add the WOW factor to your home and seamlessly merge your garden and living space with the slim aluminium frames and maximum glass of our bi-fold doors. Each door leaf folds smoothly onto each other and is held firmly in place with magnetic pads to allow in maximum light and uninterrupted views.