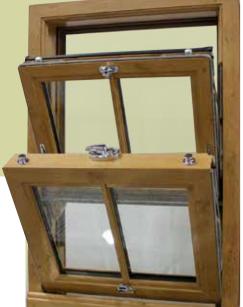

## Tilt & Turn Windows

Tilt and turn windows combine the benefits of a large glass area with ease of cleaning and excellent ventilation. The innovative tilt-and-turn mechanism enables the window to be opened inwards from the top for effective ventilation or from the side for safe and easy cleaning from within your home.

Maximum ventilation and easy to clean from inside