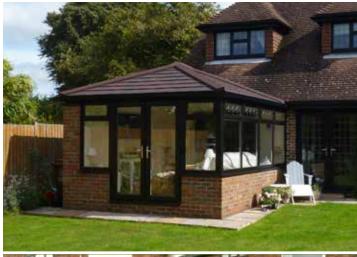

## Tiled Roofs Conservatories

The beauty of a tiled roof conservatory is that it works just as if it was part of your home.

You won't experience those extreme seasonal changes in temperature, glare from the sun or noise from the rain. Just comfort, space and light - all year round. It's also the ideal way to transform tired, old conservatory roofs.

Tiled roofs are the latest conservatory innovation where the solid roof is fully insulated to help regulate the temperature. Tiled roof dimensions are completely bespoke to match all size and design aspects of your conservatory, while also tying in with your home's current roofline.