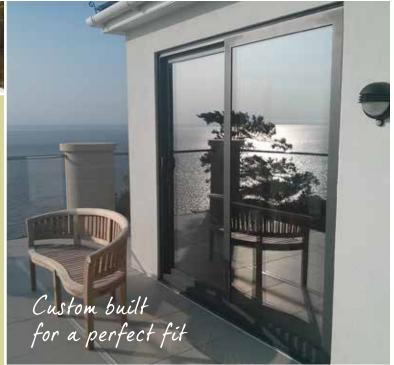

### Patio Doors

Patio doors are back in fashion as they are easy to operate, don't blow about in the wind, can span large widths and give you a large glass area; they can be specified in PVCu or Aluminium.

PVCu doors are available in two, three and four pane configurations; we also offer a low threshold option for easy access.

Our aluminium patio doors are available with all the options above and in any RAL colour. We also offer a double track system with three panes that can span over 6 meters, where all panels slide back over one, this is a great alternative to bi-folds as they are easy to operate, give maximum glass area and don't flap in the wind.