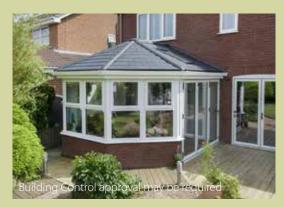

## Create space and add natural light

A skylight brings more natural light and height to a room - an ideal way to breathe new life into existing flat roofs.

We complete works under the scope of Building Regulations on your behalf.