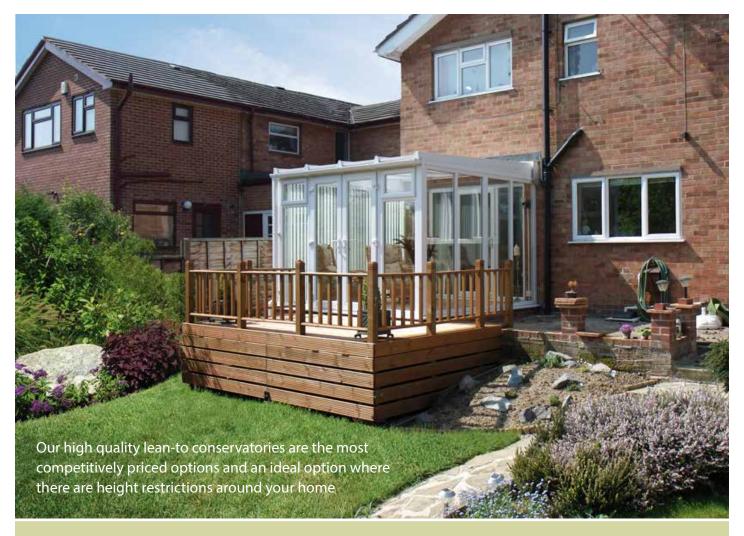

# Lean-To Conservatories

### Stylish and cost effective

The Lean-to is still incredibly popular, it's simplicity makes this the lowest cost option. This style is available with a 2.5 degree pitch which makes it ideal if you have height restrictions. It is also widely used where there are adjoining walls.