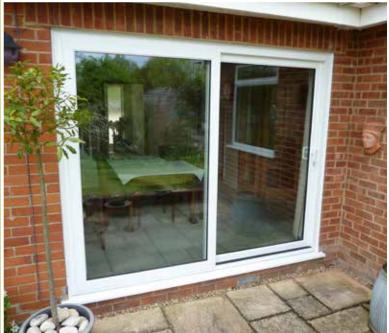

### Patio Doors

Patio doors are back in fashion as they are easy to operate, don't blow about in the wind, can span large widths and give you a large glass area; they can be specified in PVCu or Aluminium.

PVCu doors are available in two, three and four pane configurations; we also offer a low threshold option for easy access.

Our aluminium patio doors are available with all the options above and in any RAL colour. We also offer a double track system with three panes that can span over 6 meters, where all panels slide back over one, this is a great alternative to bi-folds as they are easy to operate, give maximum glass area and don't flap in the wind.