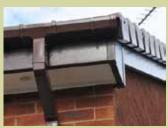

## Roofline

### A smart appearance and great protection

Replace old timber boards and complete your fascia installation project with a professional finish.

Choose from a selection of colours including white, black and brown, designed to compliment our window and door range. Get peace of mind knowing that our expert installers use the highest quality materials, to give you a first class job.