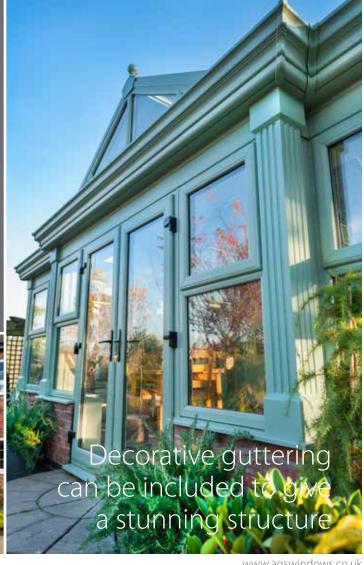

# Edwardian & Georgian Conservatories

Incorporate this stylish era into your home

This is by far the most popular style, the square shape will give you maximum internal space and versatility when positioning doors etc. The vaulted roof gives you a real sense of space. A popular option is to build the walls higher on one side, with a row of windows on top to provide wall space to hang a TV and to give privacy from neighbours.

Edwardian and Georgian conservatories add a unique heritage look to your home and feature the most modern technology so you and your family are safe, warm and have a wonderful living space all year around.