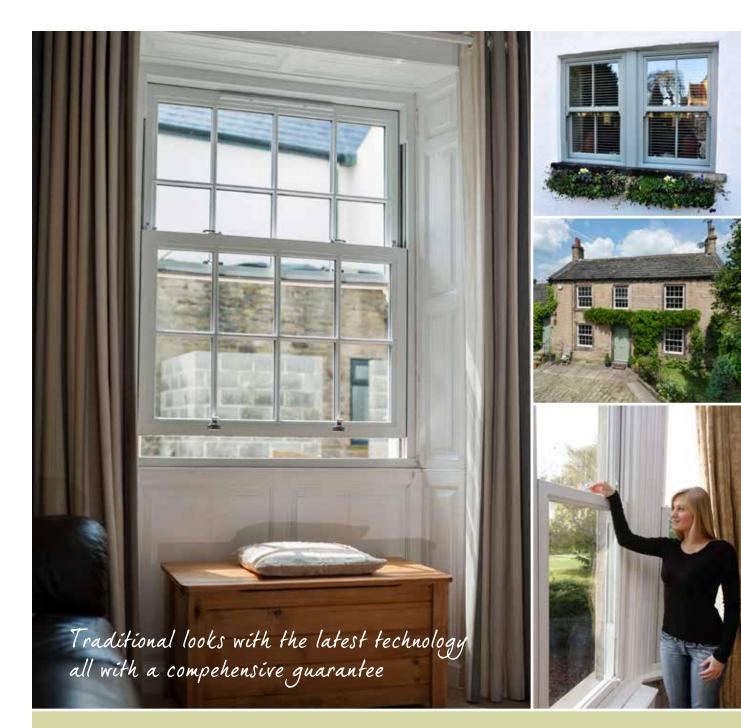

## Vertical Sliding Sash Windows

Maintain your home's traditional charm, while enjoying all the benefits that come with this modern version of the iconic sash window. Relax in your home knowing that our heritage-suitable windows will ensure no rattling, no sticking, no draughts and are even able to be fitted in conservation properties.

The easy and smooth gliding operating system means that opening and closing is smooth, while the upper and lower windows tilt inward for safe cleaning and ultimate ventilation.