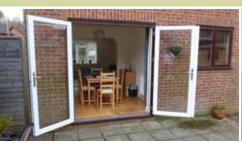

## **Bi-fold Doors**

Bi-fold doors are typically a set of 2 or more standard size glass doors that open in a concertina style and neatly fold flat when open. Unlike a sliding patio door that remains only half open, bi-fold doors fully open to seamlessly connect your living space with your terrace, patio or garden.

Our sleek aluminium framed bi-fold doors come in a range of contemporary colours and are designed to complement your home. Super energy efficient, they will keep the heat in and reduce outside noise levels whilst still leaving a stunning impression.