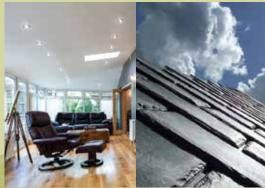

## Tiled Roofs Conservatories

The beauty of a tiled roof conservatory is that it works just as if it was part of your home.

You won't experience those extreme seasonal changes in temperature, glare from the sun or noise from the rain. Just comfort, space and light - all year round. It's also the ideal way to transform tired, old conservatory roofs.

Tiled roofs are the latest conservatory innovation where the solid roof is fully insulated to help regulate the temperature. Tiled roof dimensions are completely bespoke to match all size and design aspects of your conservatory, while also tying in with your home's current roofline.