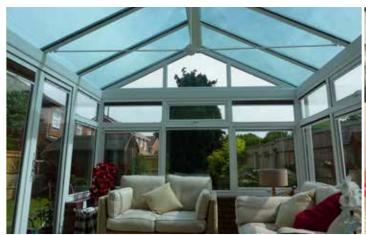

# Edwardian & Georgian Conservatories

Incorporate this stylish era into your home

This is by far the most popular style, the square shape will give you maximum internal space and versatility when positioning doors etc. The vaulted roof gives you a real sense of space. A popular option is to build the walls higher on one side, with a row of windows on top to provide wall space to hang a TV and to give privacy from neighbours.

Edwardian and Georgian conservatories add a unique heritage look to your home and feature the most modern technology so you and your family are safe, warm and have a wonderful living space all year around.