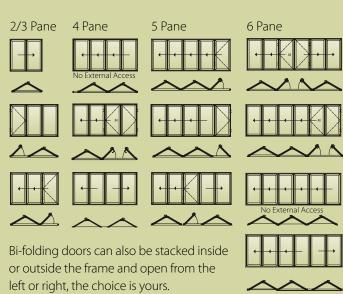

## **Bi-fold Doors**

Bi-fold doors are typically a set of 2 or more standard size glass doors that open in a concertina style and neatly fold flat when open. Unlike a sliding patio door that remains only half open, bi-fold doors fully open to seamlessly connect your living space with your terrace, patio or garden.