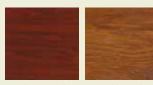

### **Standard Range**

In addition to white, we offer two standard woodgrain colours: cherrywood and golden oak.

You can even specify white on the inside and a colour on the outside to make it easier to match your interior décor and give a brighter appearance inside your home.