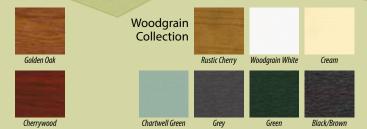

## Colour Finishes

Your windows don't have to be white! Enhance your home with our stunning range of coloured windows, add a splash of colour to create a timber like, high quality finish that won't ever need painting.

### **Standard Range**

In addition to white, we offer two standard woodgrain colours: cherrywood and golden oak.

You can even specify white on the inside and a colour on the outside to make it easier to match your interior décor and give a brighter appearance inside your home.

### **Premium Colour Range**

Our premium woodgrain finishes are so fine that it's almost impossible to distinguish them from timber windows, they will enable you to create a truly stunning look.

From subtle green, cream and irish oak to striking anthracite grey, black and antique oak our choices will enable you to transform the look of your home.