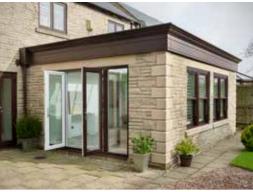

# Gable Conservatories

Add luxury, space and value to your home

This style features a flat Gable frame to the front elevation, which gives you the opportunity to make a real statement with an attractive bespoke design. This design is perfect if you opt for blinds as all of the roof glass units are rectangular in shape; fitting blinds to Edwardian and Victorian Conservatories can be complicated and expensive.