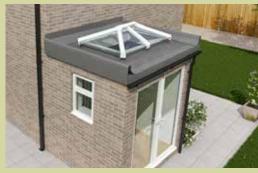

# Lantern Roofs & Skylights

With a lantern roof you can flood your living space with light and empower yourself to have a more controllable, usable space all year round, whatever the weather. We normally supply lantern roofs for customers that have existing flat roof areas or where they are having extensions built.

## Add height, light and volume to any living space

With this elegant home extension you can add value to your home and better still, have a room full of natural light even when the skies are grey.

The perfect choice for a wide range of refurbishment, extension or new-build projects.

## Create space and add natural light

A skylight brings more natural light and height to a room - an ideal way to breathe new life into existing flat roofs.

We complete works under the scope of Building Regulations on your behalf.