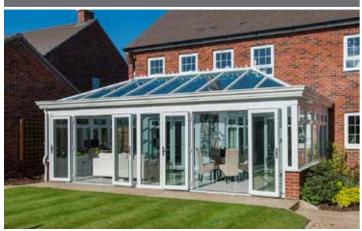

## **Bi-fold Doors**

Bi-fold doors are typically a set of 2 or more standard size glass doors that open in a concertina style and neatly fold flat when open. Unlike a sliding patio door that remains only half open, bi-fold doors fully open to seamlessly connect your living space with your terrace, patio or garden.

Our sleek aluminium framed bi-fold doors come in a range of contemporary colours and are designed to complement your home. Super energy efficient, they will keep the heat in and reduce outside noise levels whilst still leaving a stunning impression.

# Enjoy an effortless style

Add the WOW factor to your home and seamlessly merge your garden and living space with the slim aluminium frames and maximum glass of our bi-fold doors. Each door leaf folds smoothly onto each other and is held firmly in place with magnetic pads to allow in maximum light and uninterrupted views.