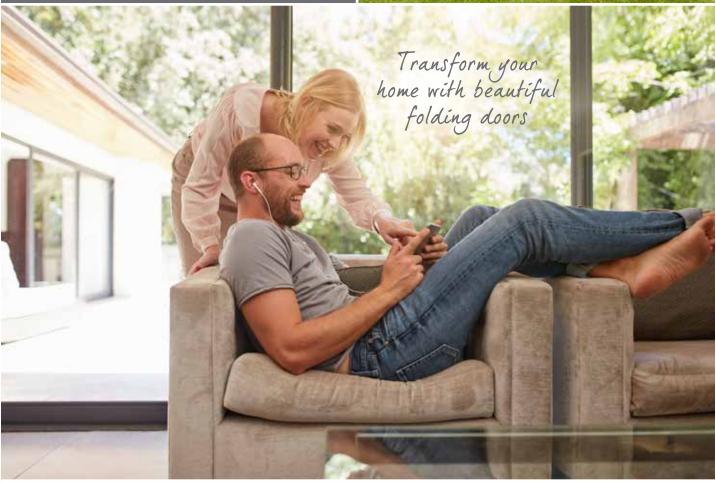

## **Bi-fold Doors**

Bi-fold doors are typically a set of 2 or more standard size glass doors that open in a concertina style and neatly fold flat when open. Unlike a sliding patio door that remains only half open, bi-fold doors fully open to seamlessly connect your living space with your terrace, patio or garden.

# Enjoy an effortless style

Add the WOW factor to your home and seamlessly merge your garden and living space with the slim aluminium frames and maximum glass of our bi-fold doors. Each door leaf folds smoothly onto each other and is held firmly in place with magnetic pads to allow in maximum light and uninterrupted views.