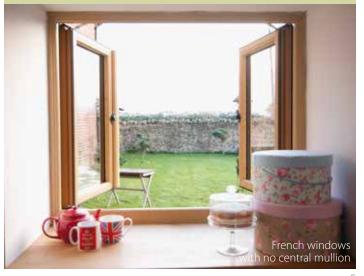

## **French Windows**

This double opening window perfectly complements cottage-style properties. Twin opening sashes with no fixed central mullion allows you to invigorate your home with fresh air and really let the outside in, whilst providing an effective means of fire escape from upper floors.