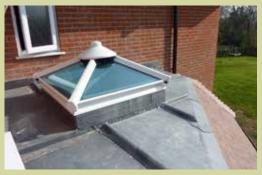

# Lantern Roofs & Skylights

With a lantern roof you can flood your living space with light and empower yourself to have a more controllable, usable space all year round, whatever the weather. We normally supply lantern roofs for customers that have existing flat roof areas or where they are having extensions built.

## Create space and add natural light

A skylight brings more natural light and height to a room - an ideal way to breathe new life into existing flat roofs.

We complete works under the scope of Building Regulations on your behalf.