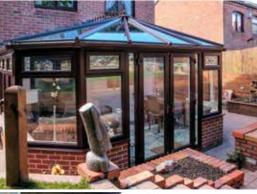

## Victorian Conservatories

## Elegant and traditional style

Victorian conservatories offer a traditional look; they tend to have three or five facets to the front elevation, and ornate detailing along the ridge of the apex roof.

Elegant and traditional, our Victorian inspired conservatories add a classical touch with a timeless style that will wow your friends, family and neighbours. With a unique curved front, this design is the gift your home deserves.