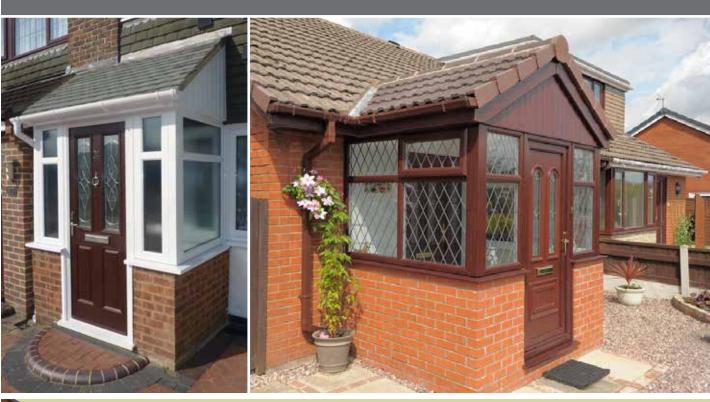

## **Perfect Porches**

### Add style and extra living space

Our range of Britannia Windows porches are made to measure and designed to complement the individual style of your property. With our bespoke porches, you can create a distinctive and secure entrance by enhancing your home's curb appeal, while making your home ever more welcoming.

When it comes to creating your own bespoke design, you can choose from a variety of wall and brickwork options and our full range of double glazed windows and doors. We will be happy to advise and select the best options for you.