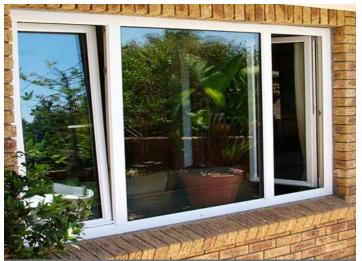

## Tilt & Turn Windows

Tilt and turn windows combine the benefits of a large glass area with ease of cleaning and excellent ventilation. The innovative tilt-and-turn mechanism enables the window to be opened inwards from the top for effective ventilation or from the side for safe and easy cleaning from within your home.

Maximum ventilation and easy to clean from inside