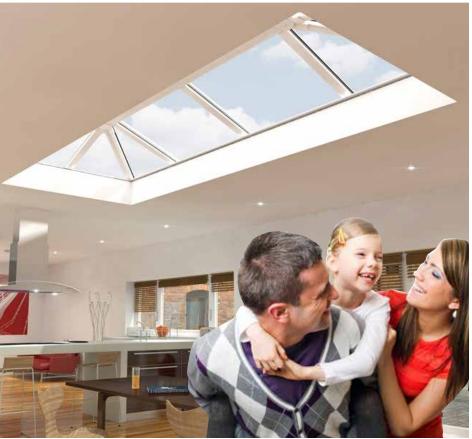

# Lantern Roofs & Skylights

With a lantern roof you can flood your living space with light and empower yourself to have a more controllable, usable space all year round, whatever the weather. We normally supply lantern roofs for customers that have existing flat roof areas or where they are having extensions built.

## Add height, light and volume to any living space

With this elegant home extension you can add value to your home and better still, have a room full of natural light even when the skies are grey.

The perfect choice for a wide range of refurbishment, extension or new-build projects.