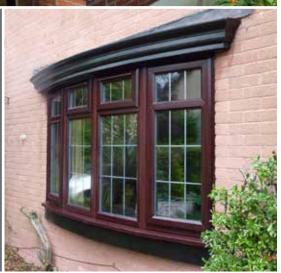

## Bay & Bow Windows

Add character and let more natural light into your home

Whether your home features a traditional bay or a more modern bow-style window, we can offer you a high-performance, draught-free and secure solution. Bay and bow windows open your room up to the outdoors, creating a feeling of space to maximise your glazing area and flood your home with natural light.