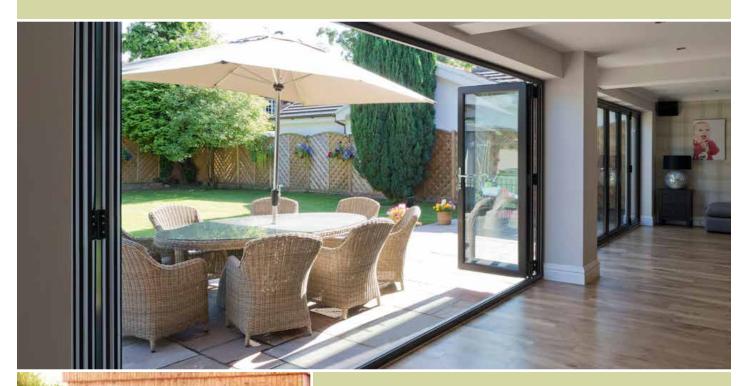

## **Bi-fold Doors**

Bi-fold doors are typically a set of 2 or more standard size glass doors that open in a concertina style and neatly fold flat when open. Unlike a sliding patio door that remains only half open, bi-fold doors fully open to seamlessly connect your living space with your terrace, patio or garden.

Our sleek aluminium framed bi-fold doors come in a range of contemporary colours and are designed to complement your home. Super energy efficient, they will keep the heat in and reduce outside noise levels whilst still leaving a stunning impression.

# Enjoy an effortless style

Add the WOW factor to your home and seamlessly merge your garden and living space with the slim aluminium frames and maximum glass of our bi-fold doors. Each door leaf folds smoothly onto each other and is held firmly in place with magnetic pads to allow in maximum light and uninterrupted views.