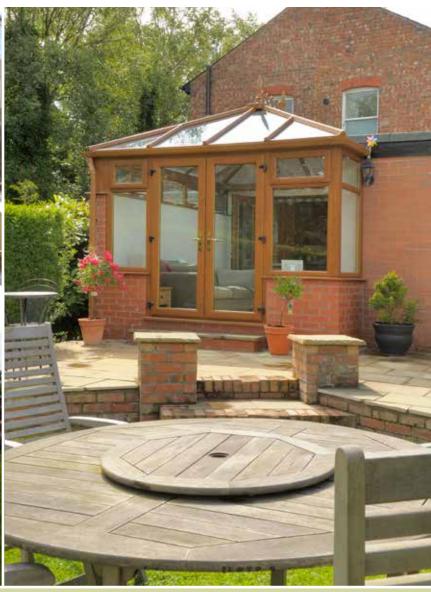

## Elegant and traditional style

Victorian conservatories offer a traditional look; they tend to have three or five facets to the front elevation, and ornate detailing along the ridge of the apex roof.

Elegant and traditional, our Victorian inspired conservatories add a classical touch with a timeless style that will wow your friends, family and neighbours. With a unique curved front, this design is the gift your home deserves.