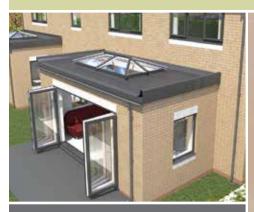

# Lantern Roofs & Skylights

With a lantern roof you can flood your living space with light and empower yourself to have a more controllable, usable space all year round, whatever the weather. We normally supply lantern roofs for customers that have existing flat roof areas or where they are having extensions built.

## Add height, light and volume to any living space

With this elegant home extension you can add value to your home and better still, have a room full of natural light even when the skies are grey.

The perfect choice for a wide range of refurbishment, extension or new-build projects.