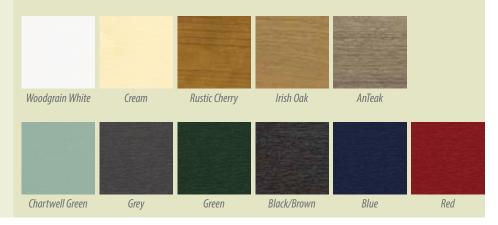

### **Premium Colour Range**

Our premium woodgrain finishes are so fine that it's almost impossible to distinguish them from timber windows, they will enable you to create a truly stunning look.

From subtle green, cream and irish oak to striking anthracite grey, black and antique oak our choices will enable you to transform the look of your home.

The colours shown are designed as a guide. Before making your final decision, please ensure you have seen a colour swatch.