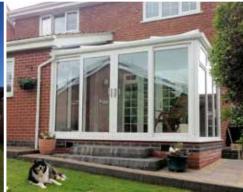

# Edwardian & Georgian Conservatories

Incorporate this stylish era into your home

This is by far the most popular style, the square shape will give you maximum internal space and versatility when positioning doors etc. The vaulted roof gives you a real sense of space. A popular option is to build the walls higher on one side, with a row of windows on top to provide wall space to hang a TV and to give privacy from neighbours.

Edwardian and Georgian conservatories add a unique heritage look to your home and feature the most modern technology so you and your family are safe, warm and have a wonderful living space all year around.