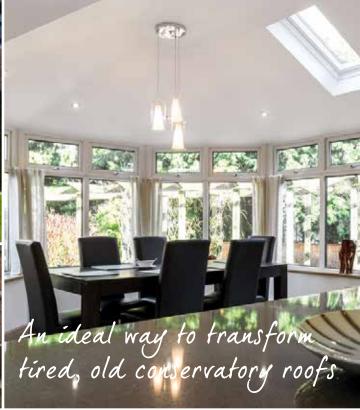

## Tiled Roofs Conservatories

The beauty of a tiled roof conservatory is that it works just as if it was part of your home.

You won't experience those extreme seasonal changes in temperature, glare from the sun or noise from the rain. Just comfort, space and light - all year round. It's also the ideal way to transform tired, old conservatory roofs.

Tiled roofs are the latest conservatory innovation where the solid roof is fully insulated to help regulate the temperature. Tiled roof dimensions are completely bespoke to match all size and design aspects of your conservatory, while also tying in with your home's current roofline.