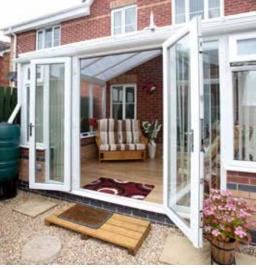

## **French Windows**

This double opening window perfectly complements cottage-style properties. Twin opening sashes with no fixed central mullion allows you to invigorate your home with fresh air and really let the outside in, whilst providing an effective means of fire escape from upper floors.