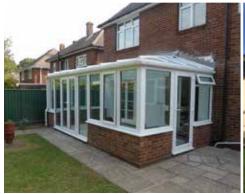

# Edwardian & Georgian Conservatories

Incorporate this stylish era into your home

This is by far the most popular style, the square shape will give you maximum internal space and versatility when positioning doors etc. The vaulted roof gives you a real sense of space. A popular option is to build the walls higher on one side, with a row of windows on top to provide wall space to hang a TV and to give privacy from neighbours.

Edwardian and Georgian conservatories add a unique heritage look to your home and feature the most modern technology so you and your family are safe, warm and have a wonderful living space all year around.