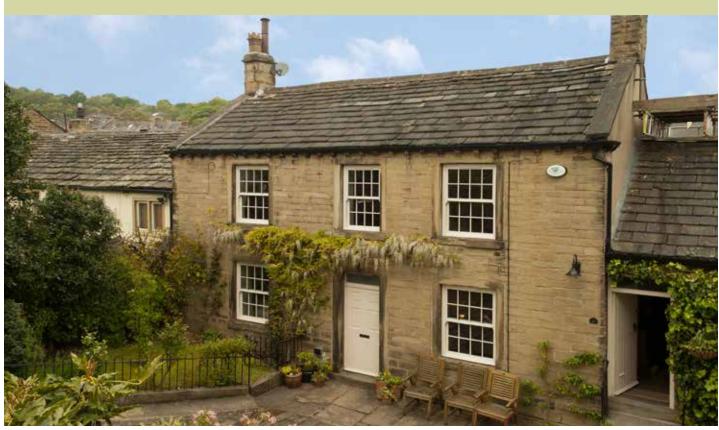

## Vertical Sliding Sash Windows

Maintain your home's traditional charm, while enjoying all the benefits that come with this modern version of the iconic sash window. Relax in your home knowing that our heritage-suitable windows will ensure no rattling, no sticking, no draughts and are even able to be fitted in conservation properties.

The easy and smooth gliding operating system means that opening and closing is smooth, while the upper and lower windows tilt inward for safe cleaning and ultimate ventilation.