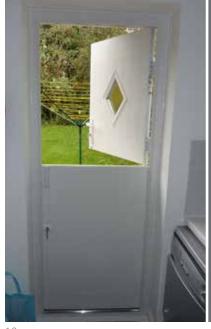

## Stable Doors

PVCu stable doors provide maximum ventilation without the need to open the whole door, so you can keep your pets and children safely in doors, whilst allowing lots of fresh air into your home. Doors come with galvanised steel reinforced frames and multi-point locks to ensure maximum security. Our doors are available in a range of colours and you have a wide choice of glazing and hardware options to complement your home.

- Versatile and practical
- High Security Locking
- Maximum ventilation
- Open inwards or outwards
- Concealed Lever
- Range of colours and finished

Traditional style with maximum ventilation