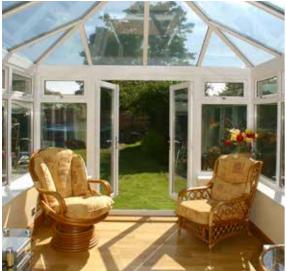

#### Incorporate this stylish era into your home

This is by far the most popular style, the square shape will give you maximum internal space and versatility when positioning doors etc. The vaulted roof gives you a real sense of space. A popular option is to build the walls higher on one side, with a row of windows on top to provide wall space to hang a TV and to give privacy from neighbours.

Edwardian and Georgian conservatories add a unique heritage look to your home and feature the most modern technology so you and your family are safe, warm and have a wonderful living space all year around.