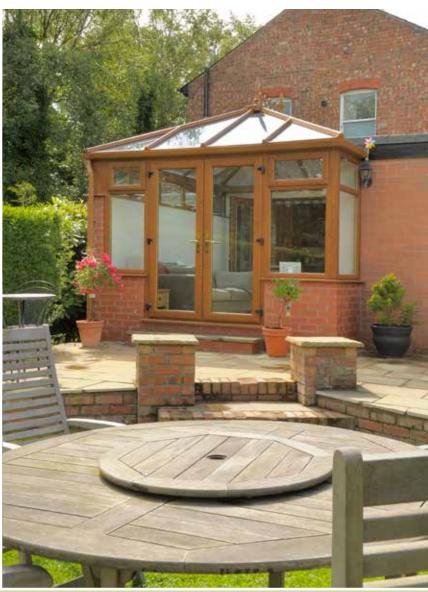

## Gable Conservatories

Add luxury, space and value to your home

This style features a flat Gable frame to the front elevation, which gives you the opportunity to make a real statement with an attractive bespoke design. This design is perfect if you opt for blinds as all of the roof glass units are rectangular in shape; fitting blinds to Edwardian and Victorian Conservatories can be complicated and expensive.