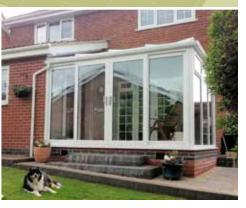

#### Victorian Conservatories

Elegant and traditional style

Victorian conservatories offer a traditional look; they tend to have three or five facets to the front elevation, and ornate detailing along the ridge of the apex roof.

Elegant and traditional, our Victorian inspired conservatories add a classical touch with a timeless style that will wow your friends, family and neighbours. With a unique curved front, this design is the gift your home deserves.