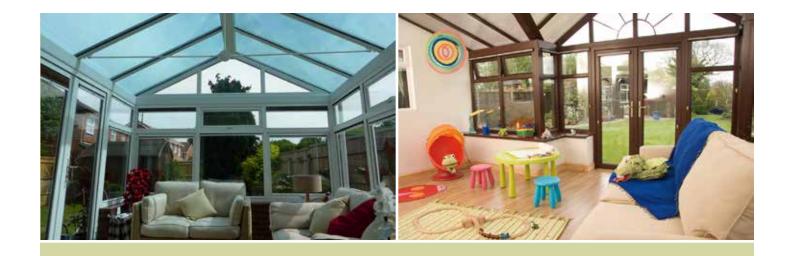

#### Incorporate this stylish era into your home

This is by far the most popular style, the square shape will give you maximum internal space and versatility when positioning doors etc. The vaulted roof gives you a real sense of space. A popular option is to build the walls higher on one side, with a row of windows on top to provide wall space to hang a TV and to give privacy from neighbours.

Edwardian and Georgian conservatories add a unique heritage look to your home and feature the most modern technology so you and your family are safe, warm and have a wonderful living space all year around.