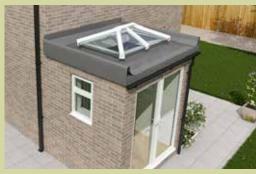

# Lantern Roofs & Skylights

With a lantern roof you can flood your living space with light and empower yourself to have a more controllable, usable space all year round, whatever the weather. We normally supply lantern roofs for customers that have existing flat roof areas or where they are having extensions built.

### Add height, light and volume to any living space

With this elegant home extension you can add value to your home and better still, have a room full of natural light even when the skies are grey.

The perfect choice for a wide range of refurbishment, extension or new-build projects.

### Create space and add natural light

A skylight brings more natural light and height to a room - an ideal way to breathe new life into existing flat roofs.

We complete works under the scope of Building Regulations on your behalf.