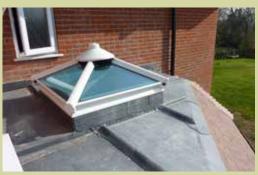

# Lantern Roofs & Skylights

With a lantern roof you can flood your living space with light and empower yourself to have a more controllable, usable space all year round, whatever the weather. We normally supply lantern roofs for customers that have existing flat roof areas or where they are having extensions built.

### Create space and add natural light

A skylight brings more natural light and height to a room - an ideal way to breathe new life into existing flat roofs.

We complete works under the scope of Building Regulations on your behalf.