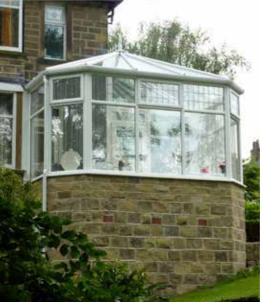

#### Victorian Conservatories

Elegant and traditional style

Victorian conservatories offer a traditional look; they tend to have three or five facets to the front elevation, and ornate detailing along the ridge of the apex roof.

Elegant and traditional, our Victorian inspired conservatories add a classical touch with a timeless style that will wow your friends, family and neighbours. With a unique curved front, this design is the gift your home deserves.