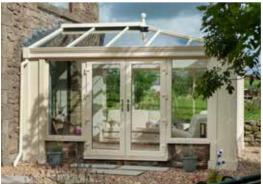

#### Incorporate this stylish era into your home

This is by far the most popular style, the square shape will give you maximum internal space and versatility when positioning doors etc. The vaulted roof gives you a real sense of space. A popular option is to build the walls higher on one side, with a row of windows on top to provide wall space to hang a TV and to give privacy from neighbours.

Edwardian and Georgian conservatories add a unique heritage look to your home and feature the most modern technology so you and your family are safe, warm and have a wonderful living space all year around.