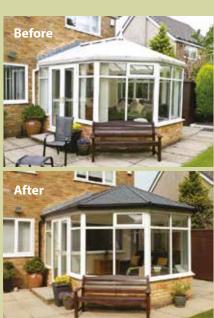

#### Tiled Roofs Conservatories

The beauty of a tiled roof conservatory is that it works just as if it was part of your home.

You won't experience those extreme seasonal changes in temperature, glare from the sun or noise from the rain. Just comfort, space and light - all year round. It's also the ideal way to transform tired, old conservatory roofs.

Tiled roofs are the latest conservatory innovation where the solid roof is fully insulated to help regulate the temperature. Tiled roof dimensions are completely bespoke to match all size and design aspects of your conservatory, while also tying in with your home's current roofline.