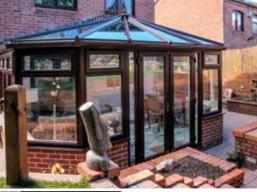

#### Life in fabulous colour

Add warmth and style to your home with our range of coloured conservatories. Coloured frames and roofs offer an authentic alternative to timber, but without the associated problems of high maintenance and of course cost. All of our woodgrain finishes are also available in white on the inside.

The colours shown are designed as a guide. Before making your final decision, please ensure you have seen a colour swatch.