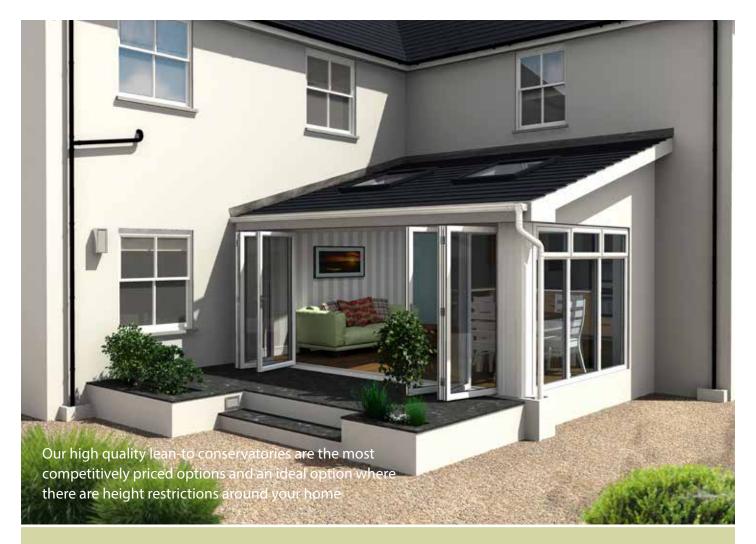

## Lean-To Conservatories

#### Stylish and cost effective

The Lean-to is still incredibly popular, it's simplicity makes this the lowest cost option. This style is available with a 2.5 degree pitch which makes it ideal if you have height restrictions. It is also widely used where there are adjoining walls.