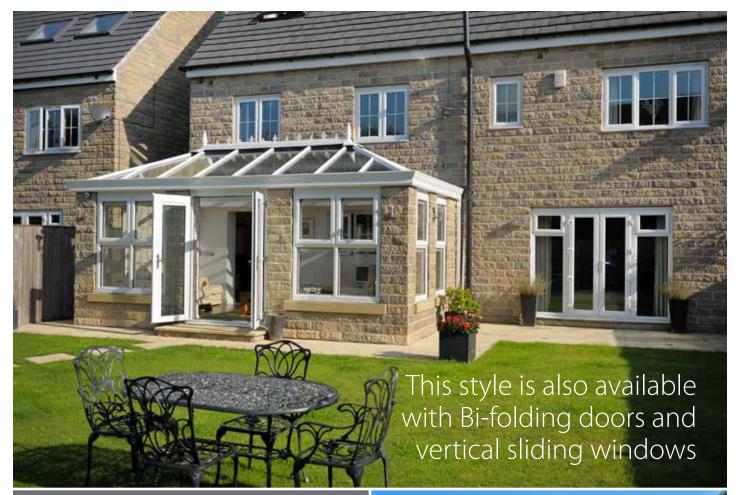

#### Incorporate this stylish era into your home

This is by far the most popular style, the square shape will give you maximum internal space and versatility when positioning doors etc. The vaulted roof gives you a real sense of space. A popular option is to build the walls higher on one side, with a row of windows on top to provide wall space to hang a TV and to give privacy from neighbours.

Edwardian and Georgian conservatories add a unique heritage look to your home and feature the most modern technology so you and your family are safe, warm and have a wonderful living space all year around.