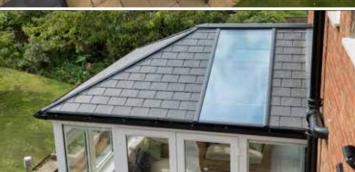

#### Tiled Roofs Conservatories

The beauty of a tiled roof conservatory is that it works just as if it was part of your home.

You won't experience those extreme seasonal changes in temperature, glare from the sun or noise from the rain. Just comfort, space and light - all year round. It's also the ideal way to transform tired, old conservatory roofs.

Tiled roofs are the latest conservatory innovation where the solid roof is fully insulated to help regulate the temperature. Tiled roof dimensions are completely bespoke to match all size and design aspects of your conservatory, while also tying in with your home's current roofline.

Our composite, and lightweight metal tile options are designed to be the closest possible match to your existing roof materials with sympathetic tones to blend into existing natural slate, clay and concrete tiles.