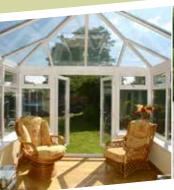

#### Victorian Conservatories

Elegant and traditional style

Victorian conservatories offer a traditional look; they tend to have three or five facets to the front elevation, and ornate detailing along the ridge of the apex roof.

Elegant and traditional, our Victorian inspired conservatories add a classical touch with a timeless style that will wow your friends, family and neighbours. With a unique curved front, this design is the gift your home deserves.