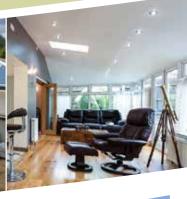

# Lantern Roofs & Skylights

With a lantern roof you can flood your living space with light and empower yourself to have a more controllable, usable space all year round, whatever the weather. We normally supply lantern roofs for customers that have existing flat roof areas or where they are having extensions built.

### Add height, light and volume to any living space

With this elegant home extension you can add value to your home and better still, have a room full of natural light even when the skies are grey.

The perfect choice for a wide range of refurbishment, extension or new-build projects.

### Create space and add natural light

A skylight brings more natural light and height to a room - an ideal way to breathe new life into existing flat roofs.

We complete works under the scope of Building Regulations on your behalf.