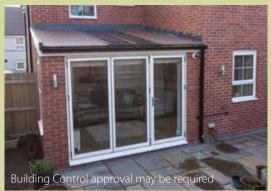

### Create space and add natural light

A skylight brings more natural light and height to a room - an ideal way to breathe new life into existing flat roofs.

We complete works under the scope of Building Regulations on your behalf.