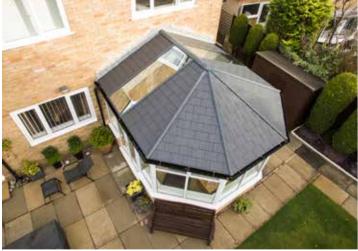

#### Tiled Roofs Conservatories

The beauty of a tiled roof conservatory is that it works just as if it was part of your home.

You won't experience those extreme seasonal changes in temperature, glare from the sun or noise from the rain. Just comfort, space and light - all year round. It's also the ideal way to transform tired, old conservatory roofs.

Tiled roofs are the latest conservatory innovation where the solid roof is fully insulated to help regulate the temperature. Tiled roof dimensions are completely bespoke to match all size and design aspects of your conservatory, while also tying in with your home's current roofline.

Our composite, and lightweight metal tile options are designed to be the closest possible match to your existing roof materials with sympathetic tones to blend into existing natural slate, clay and concrete tiles.