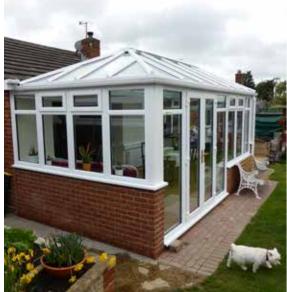

#### Victorian Conservatories

Elegant and traditional style

Victorian conservatories offer a traditional look; they tend to have three or five facets to the front elevation, and ornate detailing along the ridge of the apex roof.

Elegant and traditional, our Victorian inspired conservatories add a classical touch with a timeless style that will wow your friends, family and neighbours. With a unique curved front, this design is the gift your home deserves.