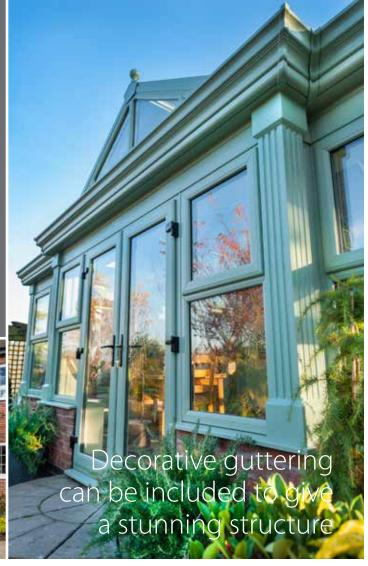

#### Life in fabulous colour

Add warmth and style to your home with our range of coloured conservatories. Coloured frames and roofs offer an authentic alternative to timber, but without the associated problems of high maintenance and of course cost. All of our woodgrain finishes are also available in white on the inside.

The colours shown are designed as a guide. Before making your final decision, please ensure you have seen a colour swatch.