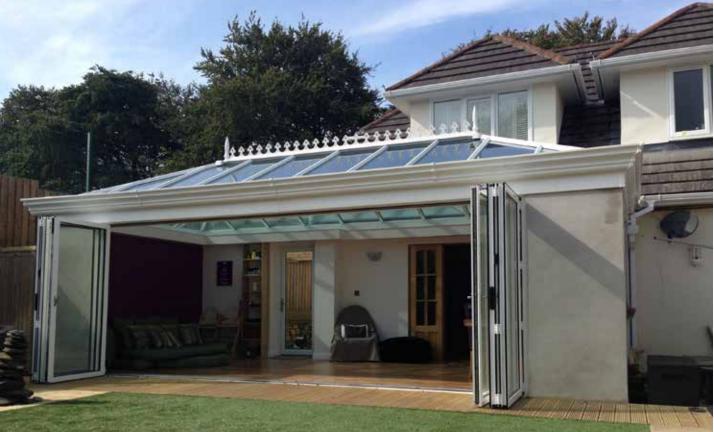

### Stunning Bi-fold Doors

Bi-fold doors are typically a set of 2 or more standard size glass doors that open in a concertina style and neatly fold flat when open. Unlike a sliding patio door that remains only half open, bi-fold doors fully open to seamlessly connect your living space with your terrace, patio or garden.

Our sleek aluminium framed bi-fold doors come in a range of contemporary colours and are designed to complement your home. Super energy efficient, they will keep the heat in and reduce outside noise levels whilst still leaving a stunning impression.