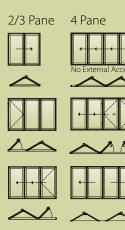

Bi-folding doors can also be stacked inside or outside the frame and open from the

left or right, the choice is yours.

5 Pane

6 Pane