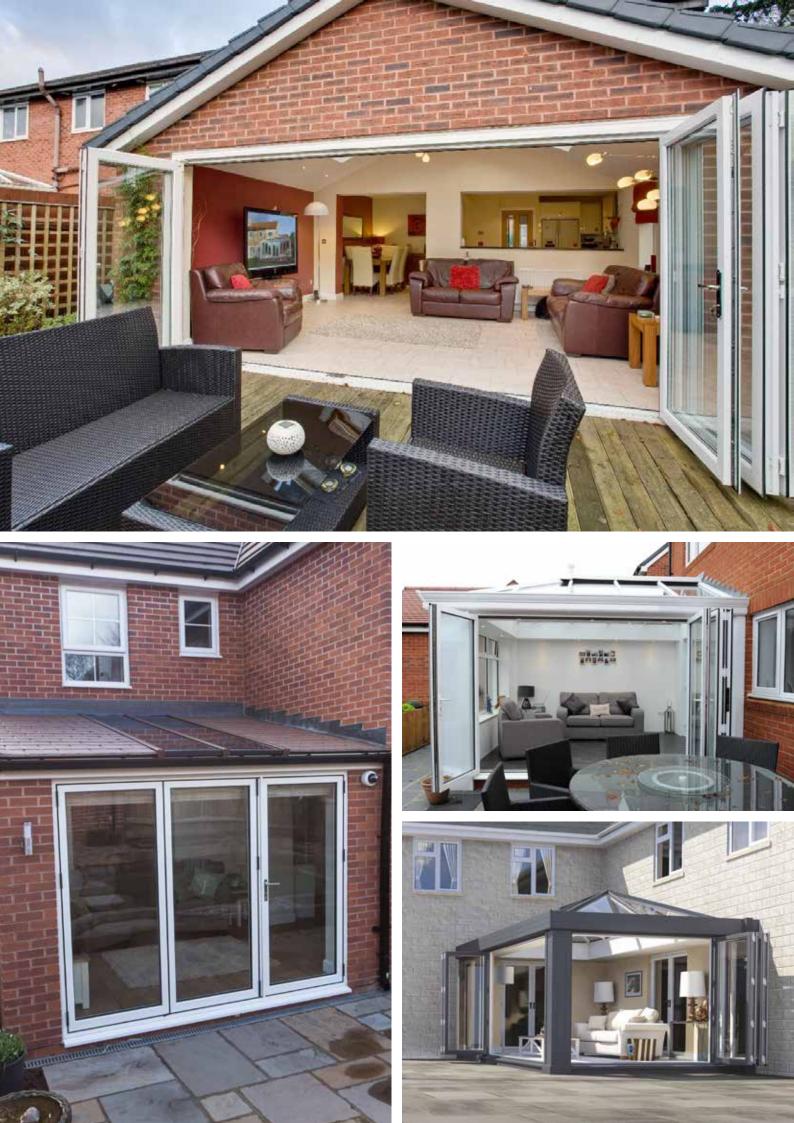

### Stunning Bi-fold Doors

Bi-fold doors are typically a set of 2 or more standard size glass doors that open in a concertina style and neatly fold flat when open. Unlike a sliding patio door that remains only half open, bi-fold doors fully open to seamlessly connect your living space with your terrace, patio or garden.

Our sleek aluminium framed bi-fold doors come in a range of contemporary colours and are designed to complement your home. Super energy efficient, they will keep the heat in and reduce outside noise levels whilst still leaving a stunning impression.

### Enjoy an effortless style

Add the WOW factor to your home and seamlessly merge your garden and living space with the slim aluminium frames and maximum glass of our bi-fold doors. Each door leaf folds smoothly onto each other and is held firmly in place with magnetic pads to allow in maximum light and uninterrupted views.