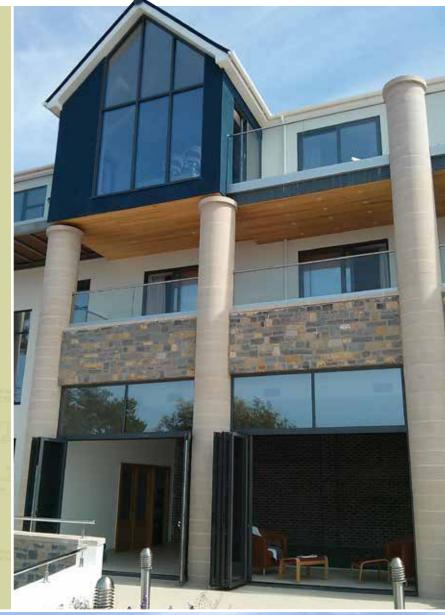

# Aluminium

Lightweight, strong and durable – these are just three reasons why aluminium is a great choice for bi-folding doors.

Aluminium offers you choice and unsurpassed quality, whether you want to match slim historical steel windows or create an architect designed masterpiece. We offer an unlimited range of colours in a variety of finishes and a choice of over 85,000 components, aluminium is perfect for that special project.

Bi-folding doors can also be stacked inside or outside the frame and open from the

left or right, the choice is yours.

5 Pane

6 Pane