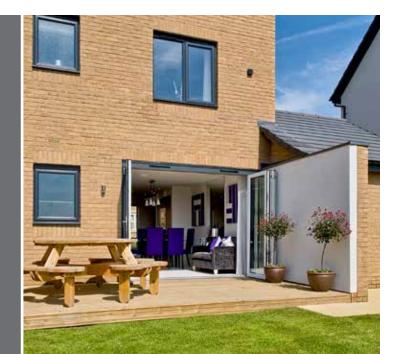

### Stunning Bi-fold Doors

Bi-fold doors are typically a set of 2 or more standard size glass doors that open in a concertina style and neatly fold flat when open. Unlike a sliding patio door that remains only half open, bi-fold doors fully open to seamlessly connect your living space with your terrace, patio or garden.

Our sleek aluminium framed bi-fold doors come in a range of contemporary colours and are designed to complement your home. Super energy efficient, they will keep the heat in and reduce outside noise levels whilst still leaving a stunning impression.

### Enjoy an effortless style

Add the WOW factor to your home and seamlessly merge your garden and living space with the slim aluminium frames and maximum glass of our bi-fold doors. Each door leaf folds smoothly onto each other and is held firmly in place with magnetic pads to allow in maximum light and uninterrupted views.