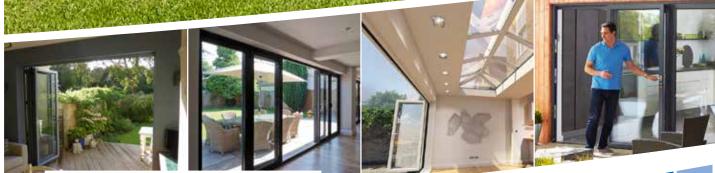

### Stunning Bi-fold Doors

Bi-fold doors are typically a set of 2 or more standard size glass doors that open in a concertina style and neatly fold flat when open. Unlike a sliding patio door that remains only half open, bi-fold doors fully open to seamlessly connect your living space with your terrace, patio or garden.

Our sleek aluminium framed bi-fold doors come in a range of contemporary colours and are designed to complement your home. Super energy efficient, they will keep the heat in and reduce outside noise levels whilst still leaving a stunning impression.

### Enjoy an effortless style

Add the WOW factor to your home and seamlessly merge your garden and living space with the slim aluminium frames and maximum glass of our bi-fold doors. Each door leaf folds smoothly onto each other and is held firmly in place with magnetic pads to allow in maximum light and uninterrupted views.