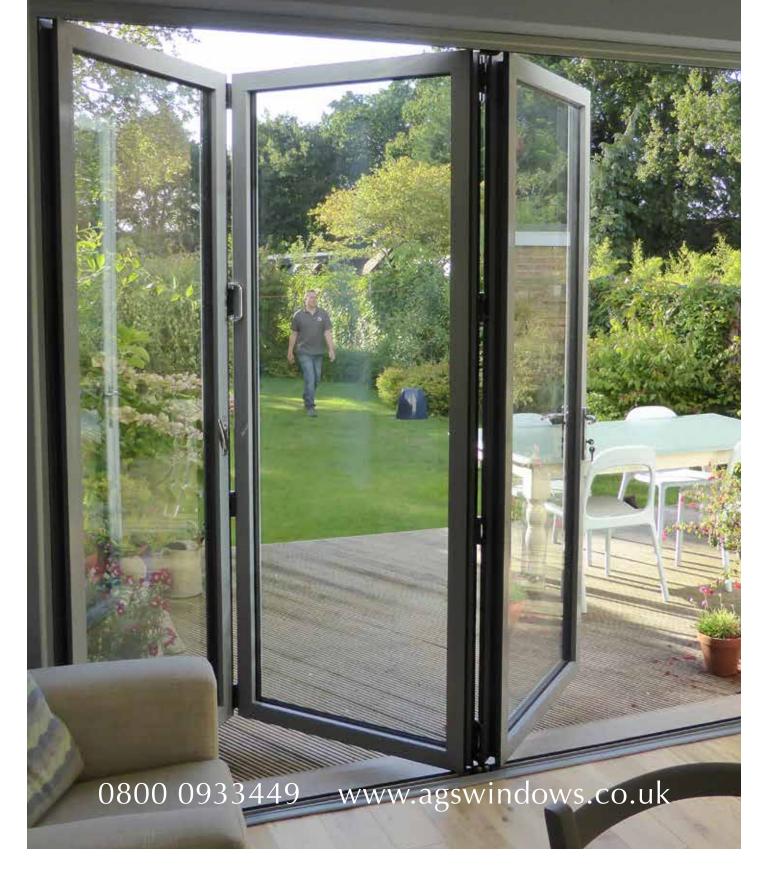

### Stunning Bi-fold Doors

Bi-fold doors are typically a set of 2 or more standard size glass doors that open in a concertina style and neatly fold flat when open. Unlike a sliding patio door that remains only half open, bi-fold doors fully open to seamlessly connect your living space with your terrace, patio or garden.

### Enjoy an effortless style

Add the WOW factor to your home and seamlessly merge your garden and living space with the slim aluminium frames and maximum glass of our bi-fold doors. Each door leaf folds smoothly onto each other and is held firmly in place with magnetic pads to allow in maximum light and uninterrupted views.

### Strong & secure

The combination of a multi-point locking system, locking shoot-bolts, high security hinges and thermally toughened glass mean our bi-fold Doors are designed to keep the whole family safe.