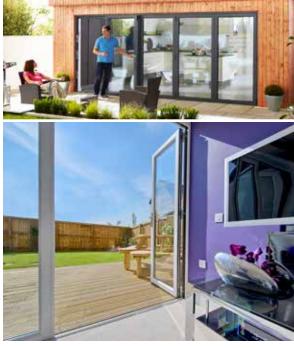

Bi-folding doors can also be stacked inside or outside the frame and open from the

left or right, the choice is yours.

5 Pane

6 Pane